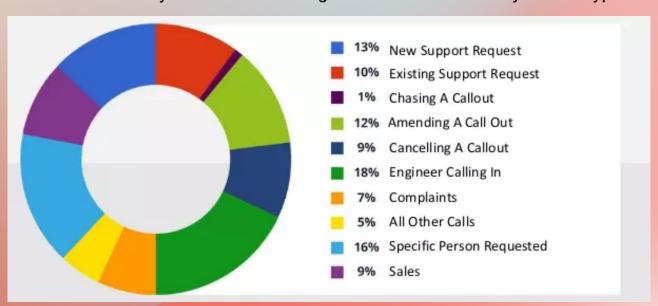

We will also send your detailed Management Information on your call types:

From talk time to highest average call date and average concurrent call, all our reporting can be tailored bespoke to the information you need.